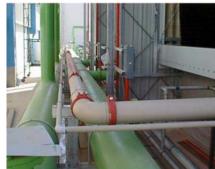

Various models of Shurjoint products are utilized for fire protection piping system covered ductile iron series of grooved fittings and grooved couplings which are UL/FM approved for services up to 300 psi (20 bar). Shurjoint had been choosen to meet the UL/FM criteria of safety for guarantee the fire protection performance.

## location Rayong, Thailand year 2009 application

Fire protection HVAC